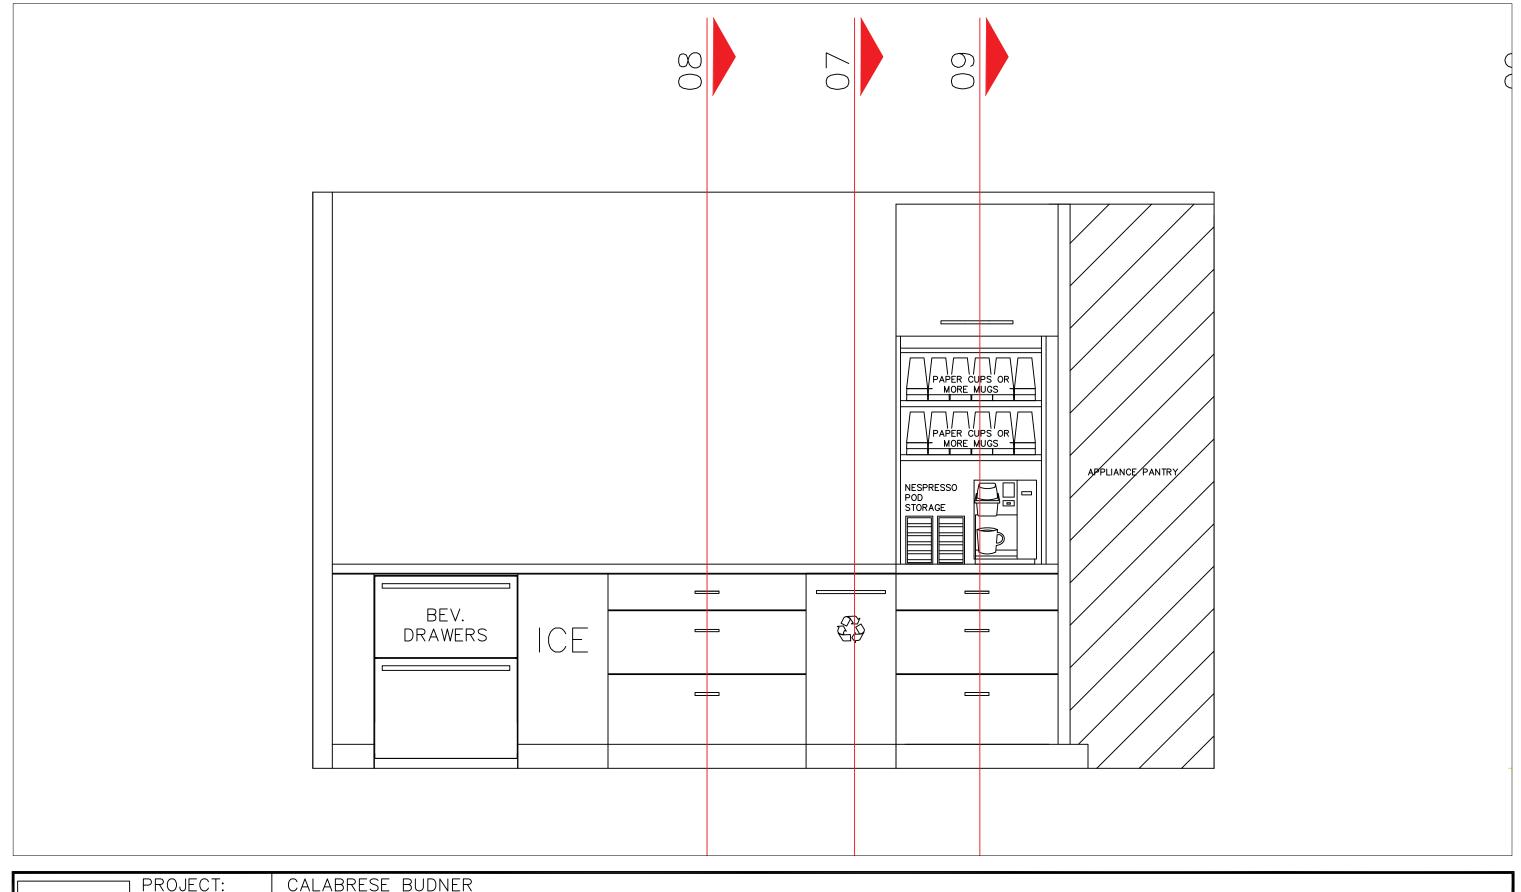

| PROJECT:     | CALABRESE BUDNER    |
|--------------|---------------------|
| DESCRIPTION: | BREAKROOM ELEVATION |
| SCALE:       | 3/4 = 1'-0''        |
| DATE:        | MAY 03, 2018        |

| ן PROJECT:   | CALABRESE BUDNER     |
|--------------|----------------------|
| DESCRIPTION: | CABINET SECTION CUTS |
| SCALE:       | 3/4" = 1'-0"         |
| DATE:        | MAY 04, 2018         |