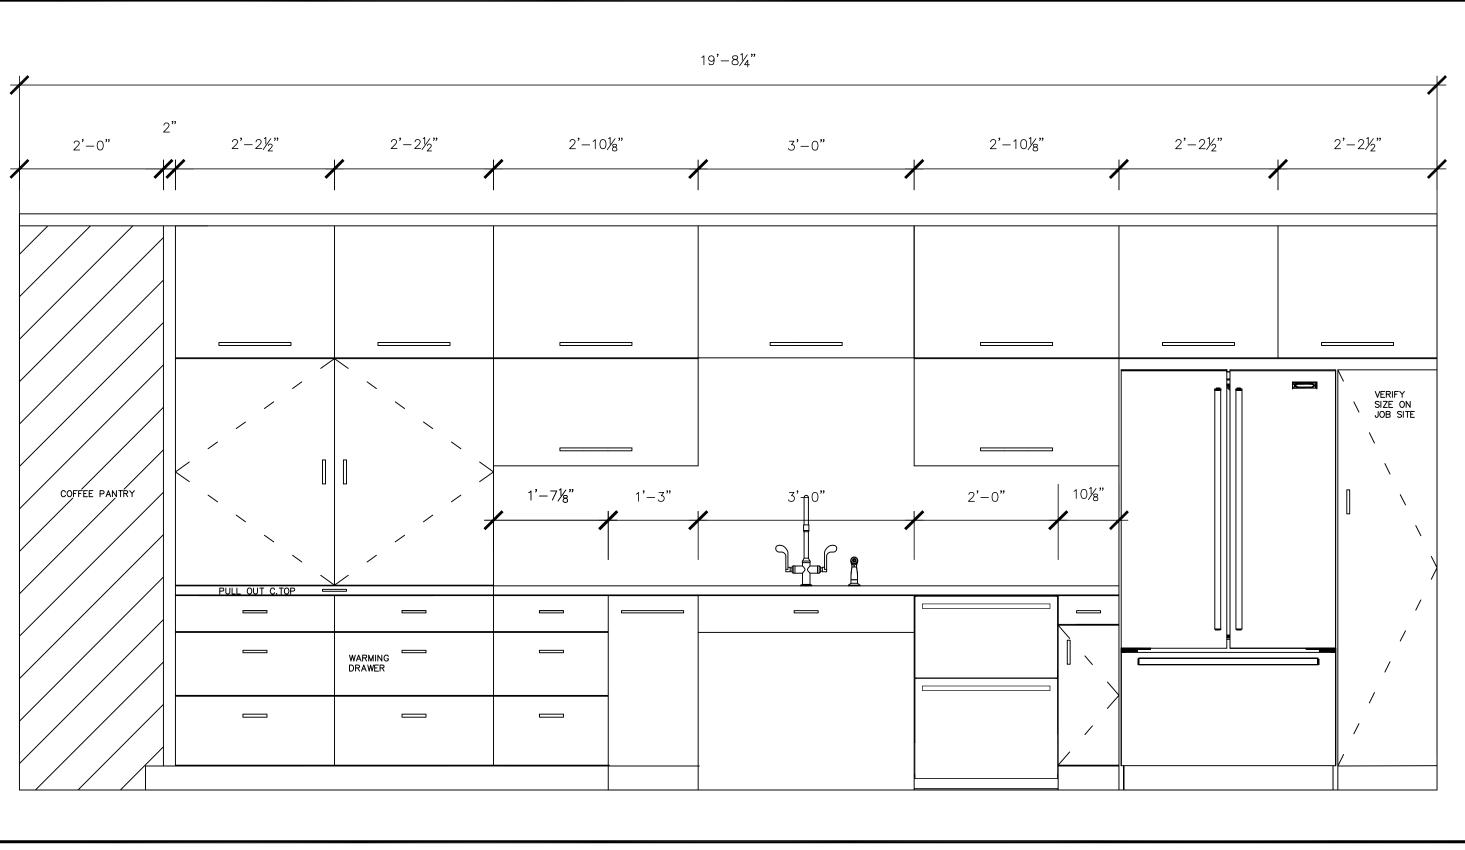

| PROJECT:     | CALABRESE BUDNER    |
|--------------|---------------------|
| DESCRIPTION: | BREAKROOM ELEVATION |
| SCALE:       | 3/4 = 1'-0''        |
| DATE:        | MAY 04, 2018        |

| PROJECT:     | CALABRESE BUDNER   |
|--------------|--------------------|
| DESCRIPTION: | CABINET DIMENSIONS |
| SCALE:       | 3/4" = 1'-0"       |
| DATE:        | MAY 04, 2018       |