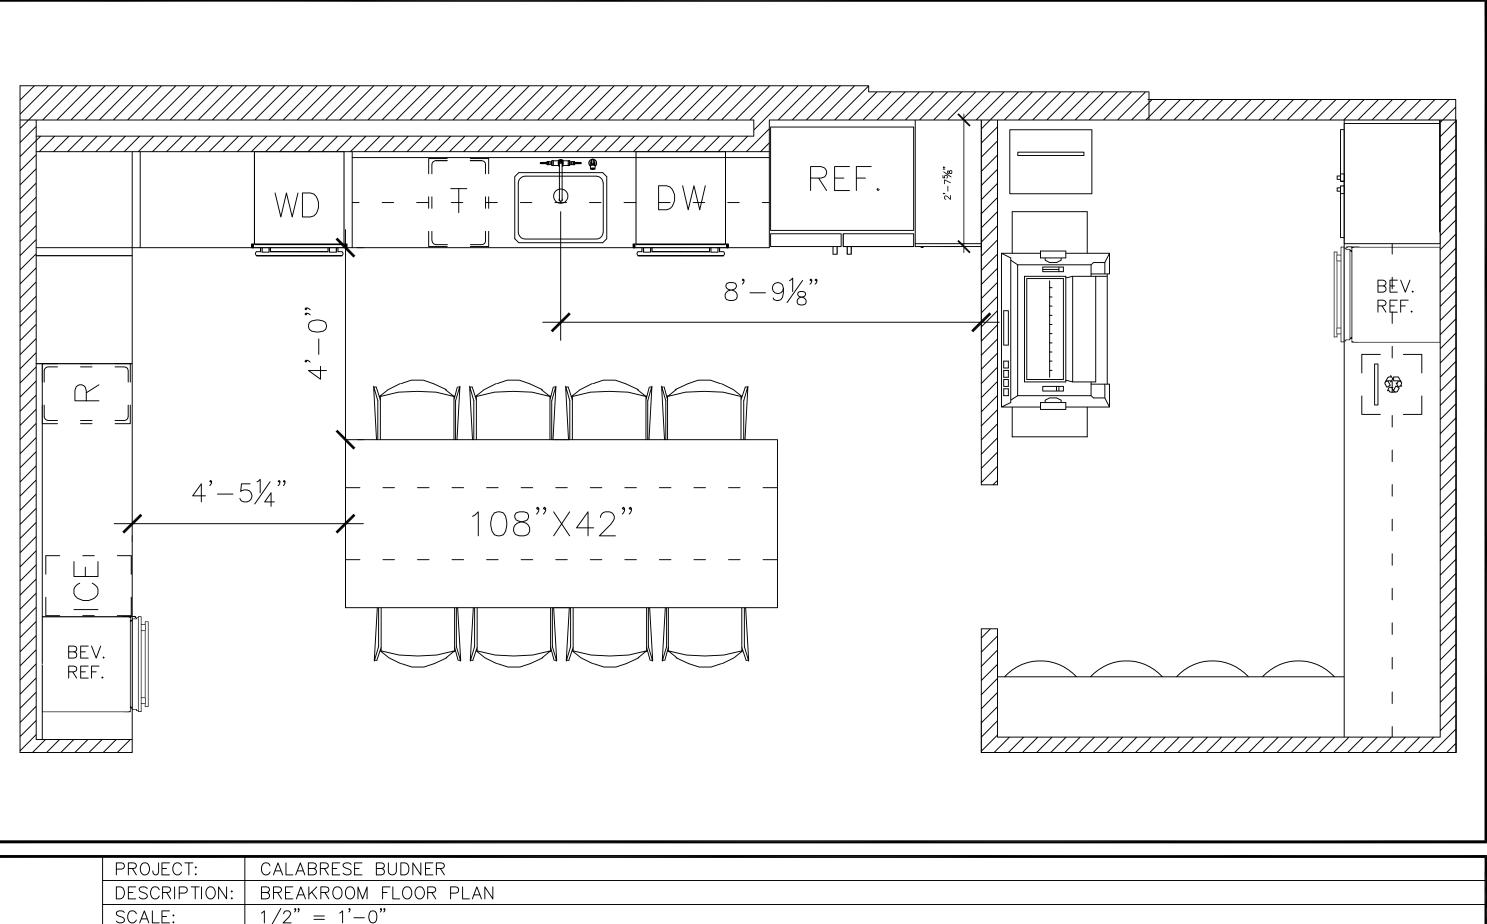

**01 FURNITURE PLAN 1/4" = 1'-0"** 

NOT FOR CONSTRUCTION

| PROJECT:     | CALABRESE BUDNER     |
|--------------|----------------------|
| DESCRIPTION: | BREAKROOM FLOOR PLAN |
| SCALE:       | 1/2" = 1'-0"         |
| DATE:        | MAY 04, 2018         |