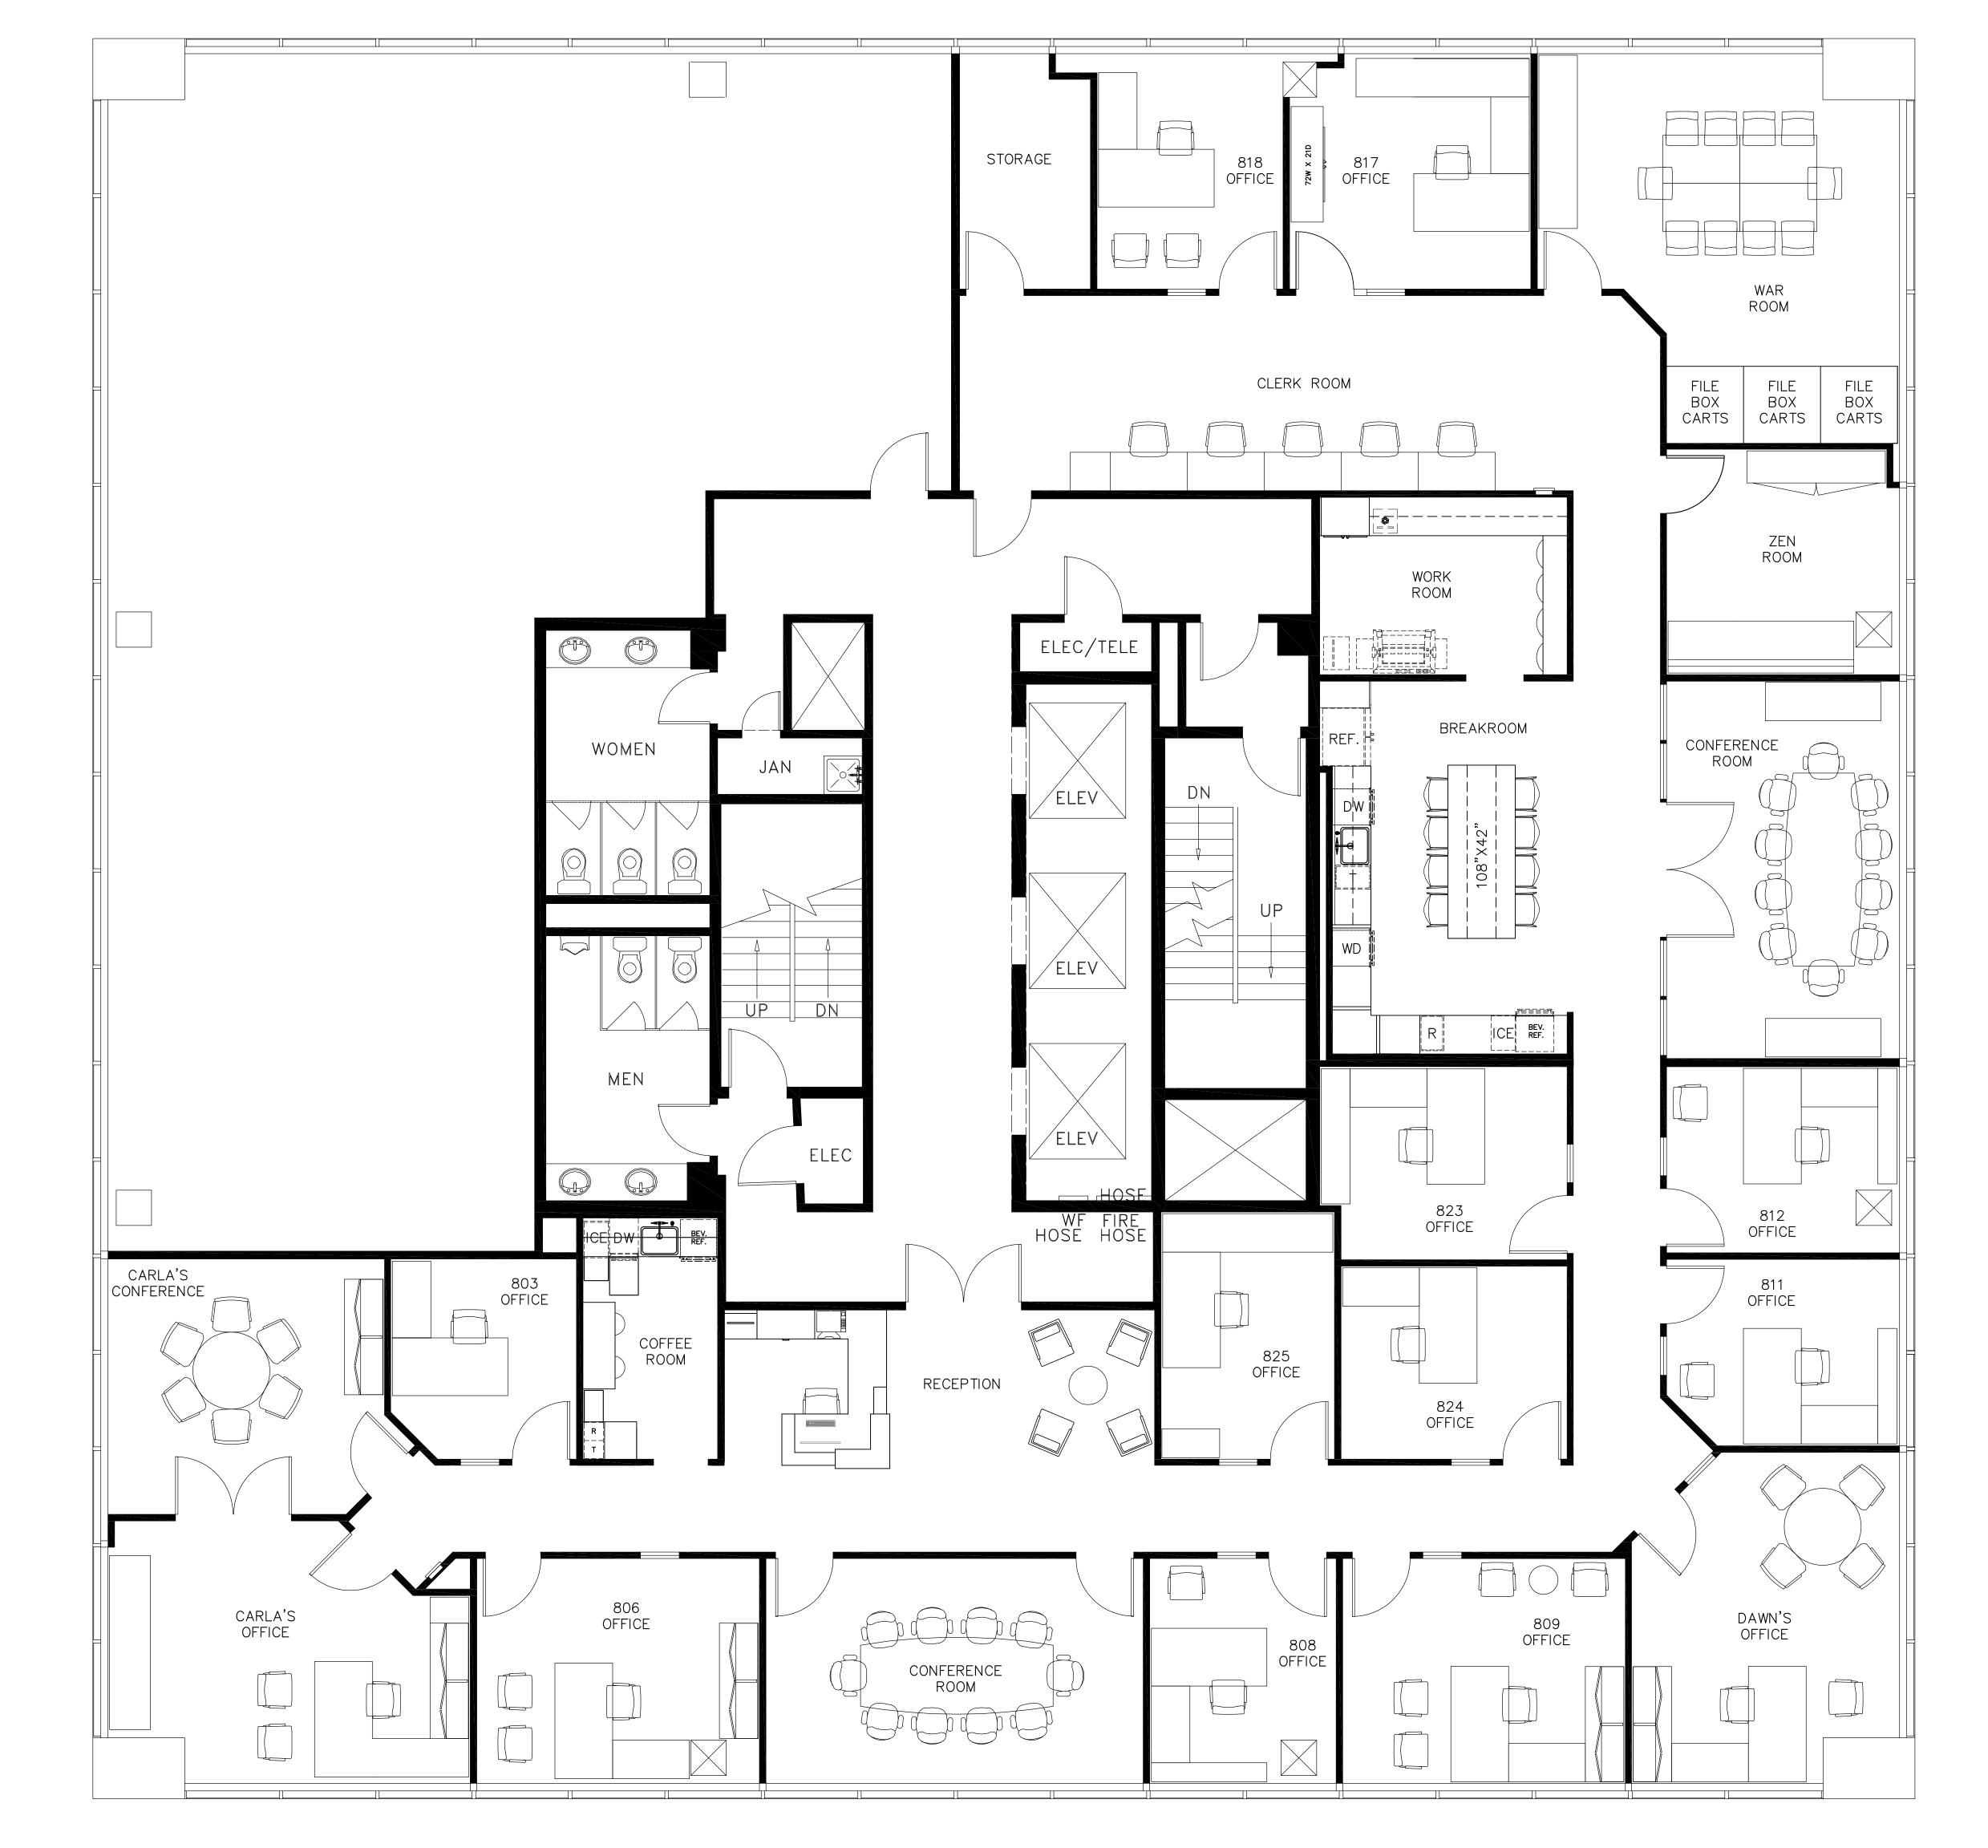

**01 FURNITURE PLAN 1/4" = 1'-0"** 

NOT FOR CONSTRUCTION

| PROJECT:     | CALABRESE BUDNER     |
|--------------|----------------------|
| DESCRIPTION: | BREAKROOM FLOOR PLAN |
| SCALE:       | 1/2" = 1'-0"         |
| DATE:        | MAY 04, 2018         |