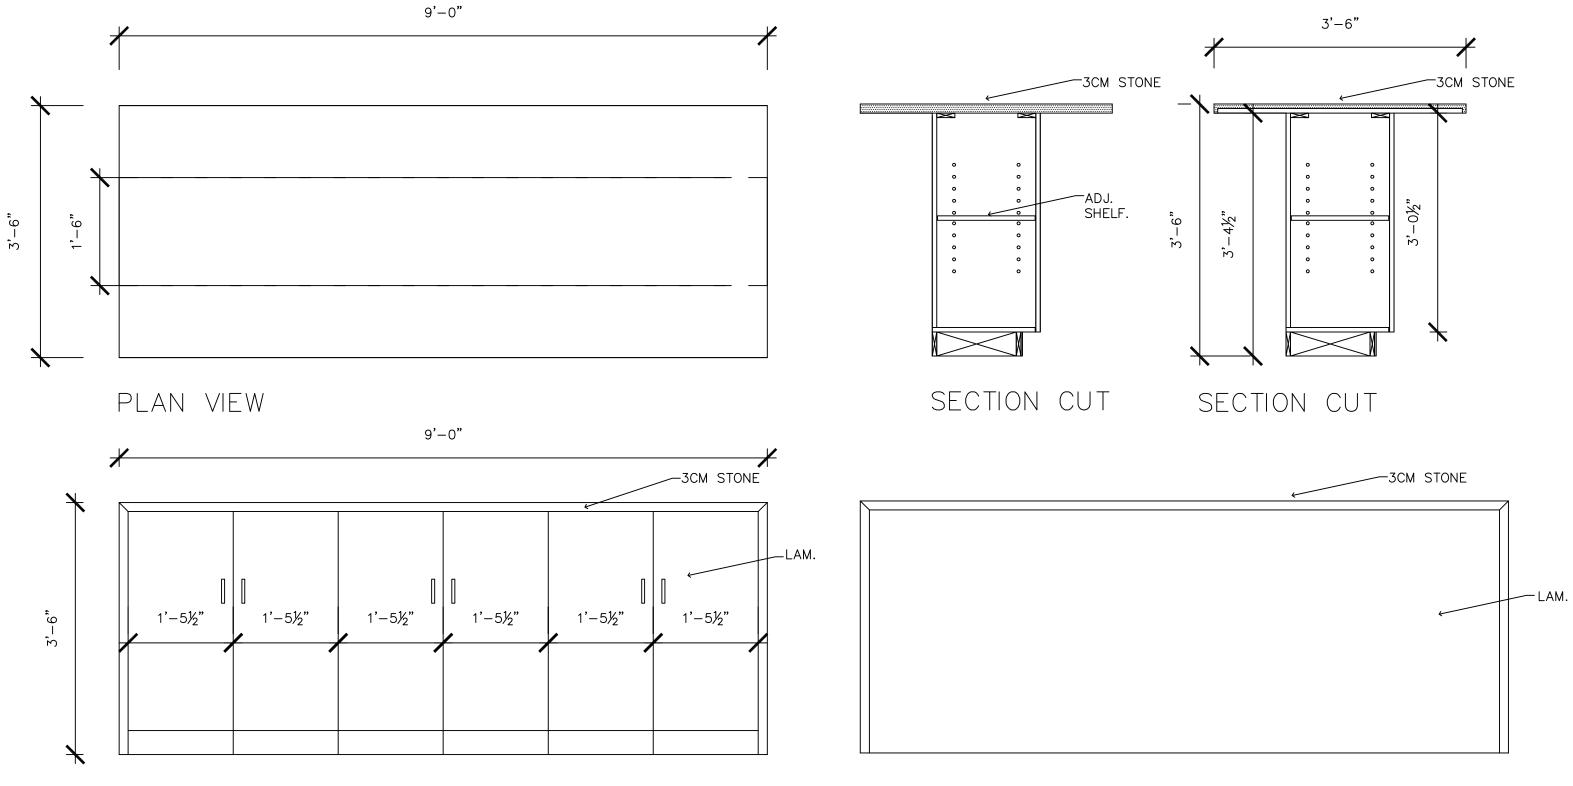

| PROJECT:     | CALABRESE BUDNER    |
|--------------|---------------------|
| DESCRIPTION: | BREAKROOM ELEVATION |
| SCALE:       | 3/4 = 1'-0''        |
| DATE:        | MAY 03, 2018        |

| ן PROJECT:   | CALABRESE BUDNER     |
|--------------|----------------------|
| DESCRIPTION: | CABINET SECTION CUTS |
| SCALE:       | 3/4" = 1'-0"         |
| DATE:        | MAY 04, 2018         |

| ך PROJECT:   | CALABRESE BUDNER |
|--------------|------------------|
| DESCRIPTION: | CABINET SECTIONS |
| SCALE:       | 1/2" = 1'-0"     |
| DATE:        | MAY 04, 2018     |
|              |                  |