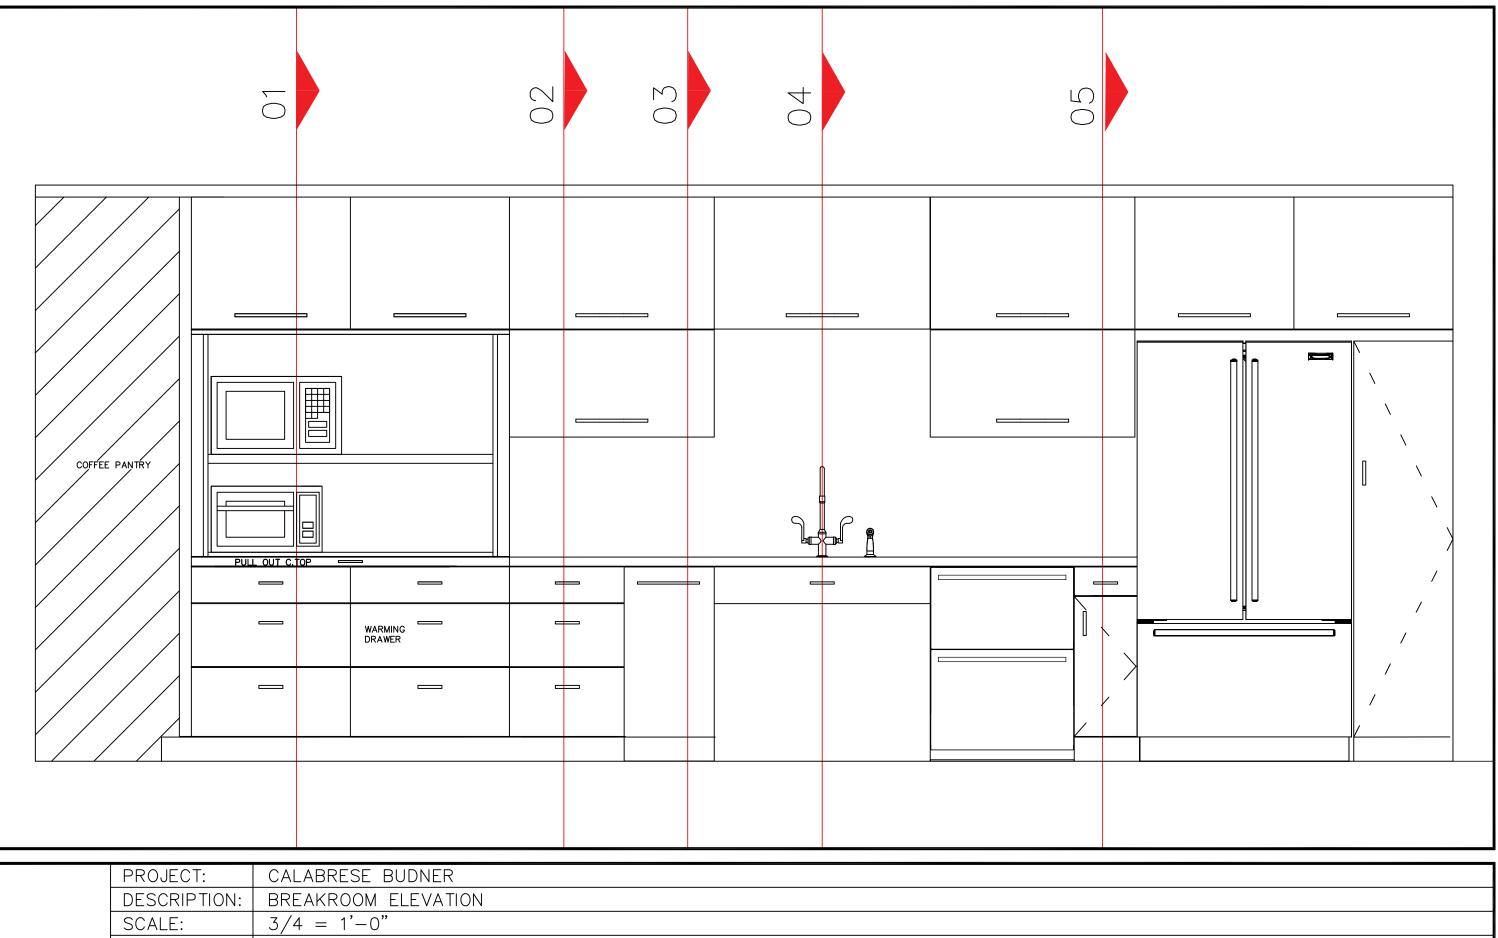

| PROJECT:     | CALABRESE BUDNER    |
|--------------|---------------------|
| DESCRIPTION: | BREAKROOM ELEVATION |
| SCALE:       | 3/4 = 1'-0''        |
| DATE:        | MAY 04, 2018        |

| PROJECT:     | CALABRESE BUDNER   |
|--------------|--------------------|
| DESCRIPTION: | CABINET DIMENSIONS |
| SCALE:       | 3/4" = 1'-0"       |
| DATE:        | MAY 04, 2018       |