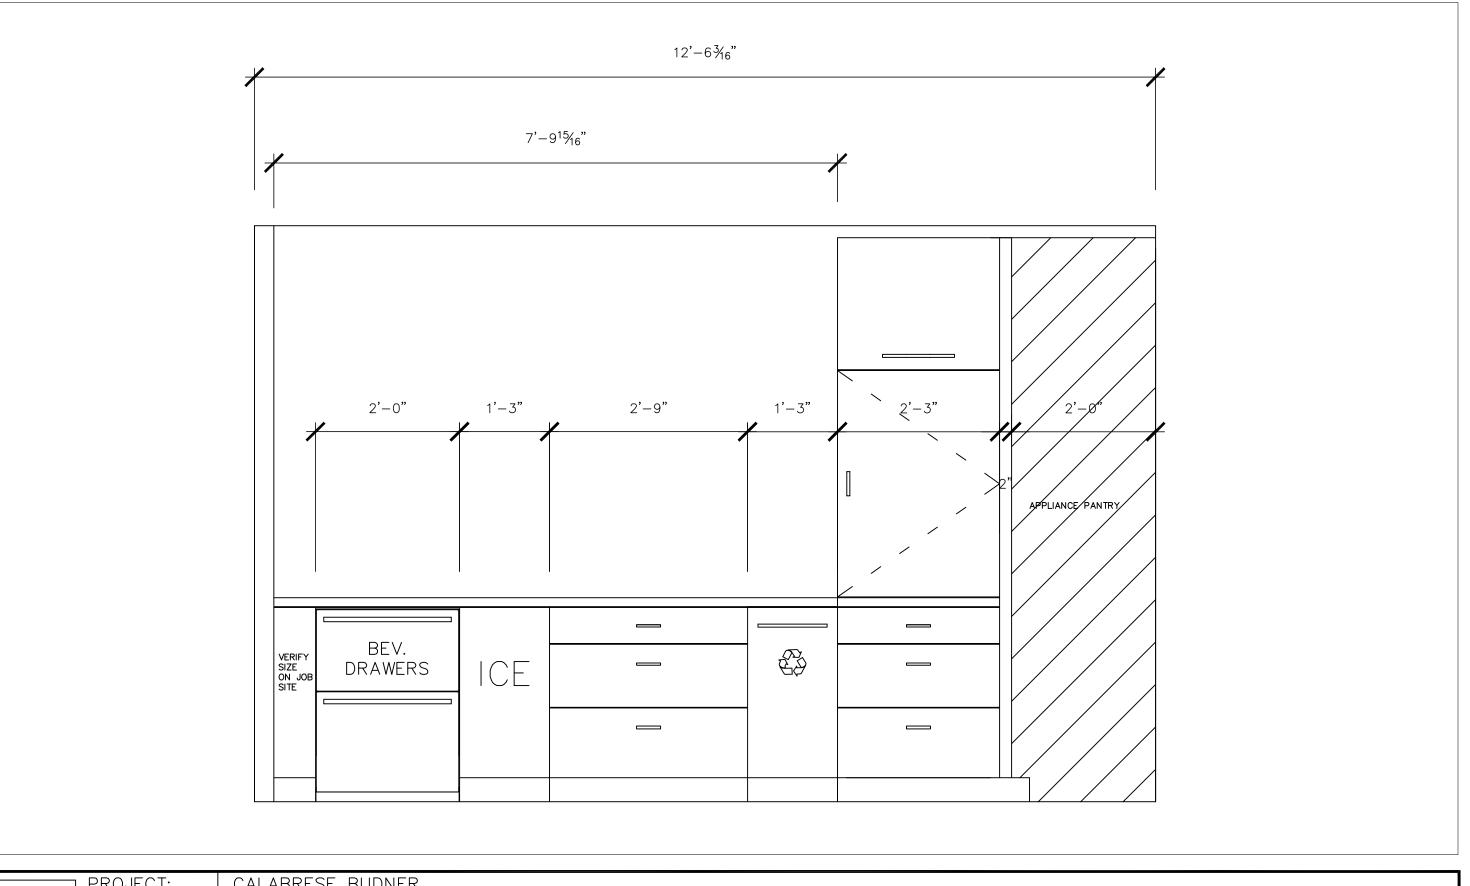

| PROJECT:     | CALABRESE BUDNER    |
|--------------|---------------------|
| DESCRIPTION: | BREAKROOM ELEVATION |
| SCALE:       | 3/4 = 1'-0''        |
| DATE:        | MAY 04, 2018        |

| PROJECT:     | CALABRESE BUDNER   |
|--------------|--------------------|
| DESCRIPTION: | CABINET DIMENSIONS |
| SCALE:       | 3/4" = 1'-0"       |
| DATE:        | MAY 04, 2018       |