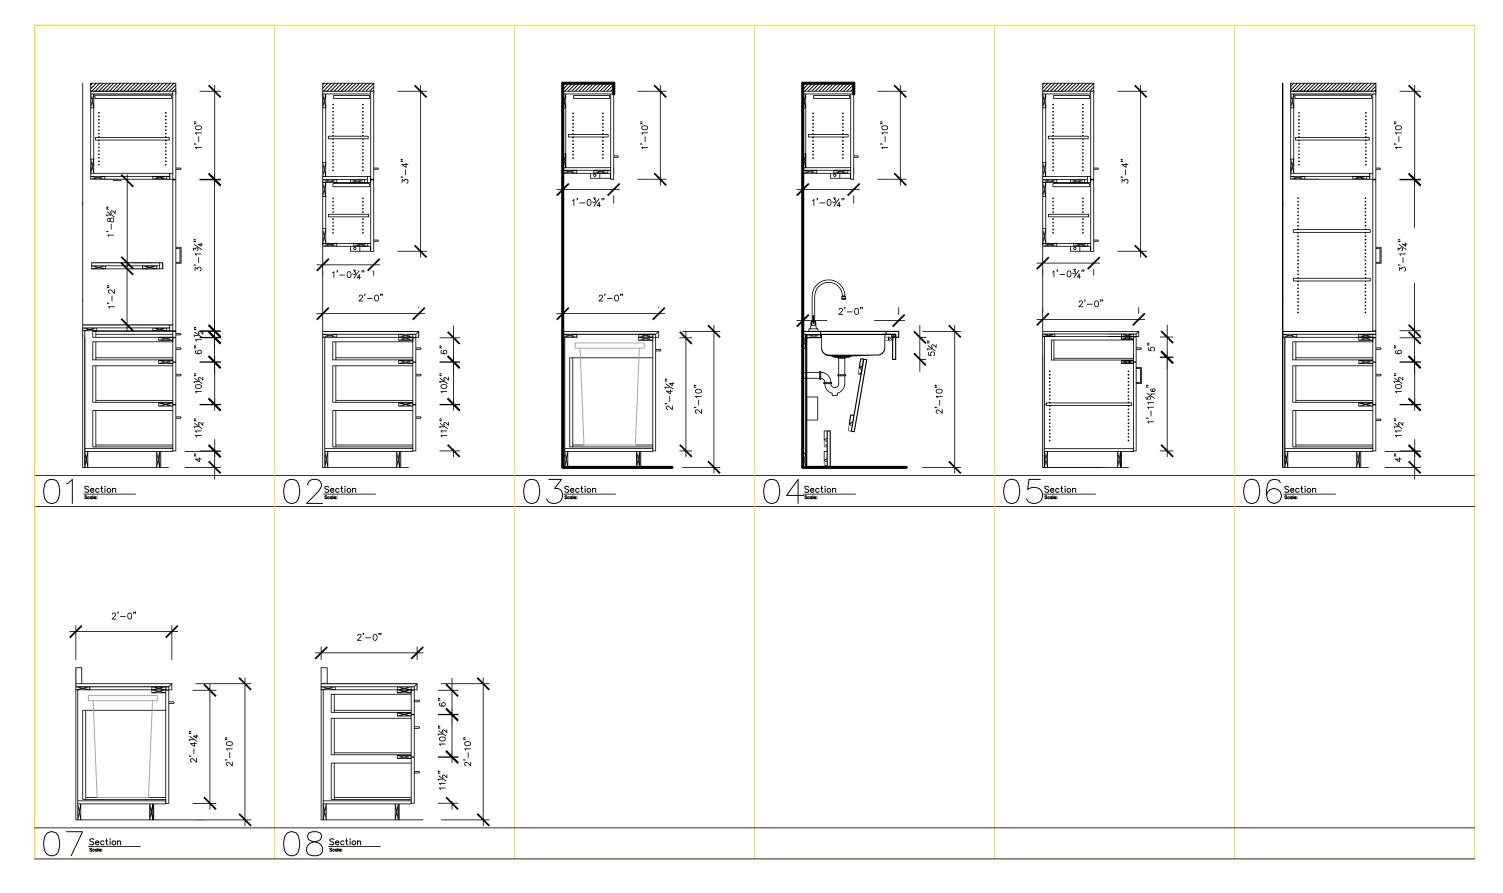

| ך PROJECT:   | CALABRESE BUDNER |
|--------------|------------------|
| DESCRIPTION: | CABINET SECTIONS |
| SCALE:       | 1/2" = 1'-0"     |
| DATE:        | MAY 04, 2018     |
|              |                  |