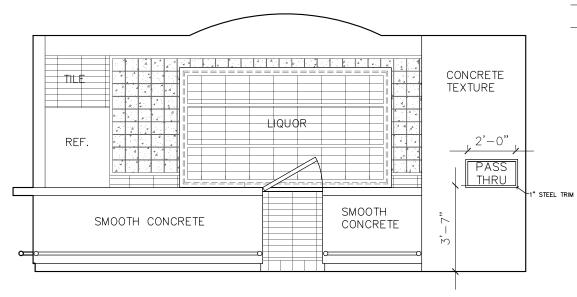

06 SIDE BAR ELEVATION

1/4" = 1'-0"

**07** BACK BAR ELEVATION

1/4" = 1'-0"

|  | PROJECT:     | la viuda negra |
|--|--------------|----------------|
|  | DESCRIPTION: | ELEVATIONS     |
|  | SCALE:       | 1/4" = 1'-0"   |
|  | DATE:        | JULY 16, 2018  |