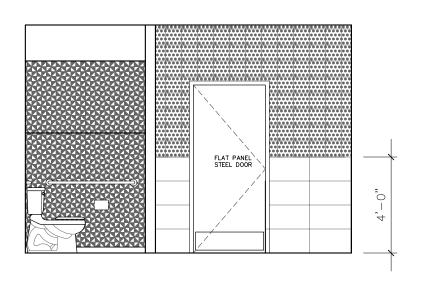

 $14\frac{\text{WC ELEVATION}}{1/4" = 1'-0"}$ 

|  | PROJECT:     | la viuda negra  |
|--|--------------|-----------------|
|  | DESCRIPTION: | ELEVATIONS      |
|  | SCALE:       | 1/4" = $1'-0$ " |
|  | DATE:        | JULY 16, 2018   |