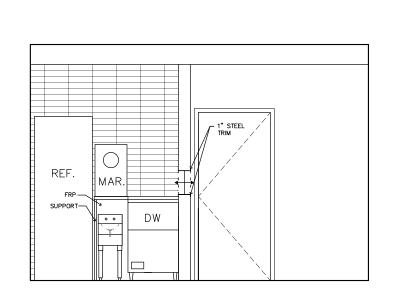

## 01 SECT. DETAIL @ CAGE 3" = 1'-0"

02 SECT. DETAIL MAIN BAR
1-1/2" = 1'-0"

| PROJECT:     | LA VIUDA NEGRA |
|--------------|----------------|
| DESCRIPTION: | DETAILS        |
| SCALE:       | AS NOTED       |
| DATE:        | JULY 16, 2018  |