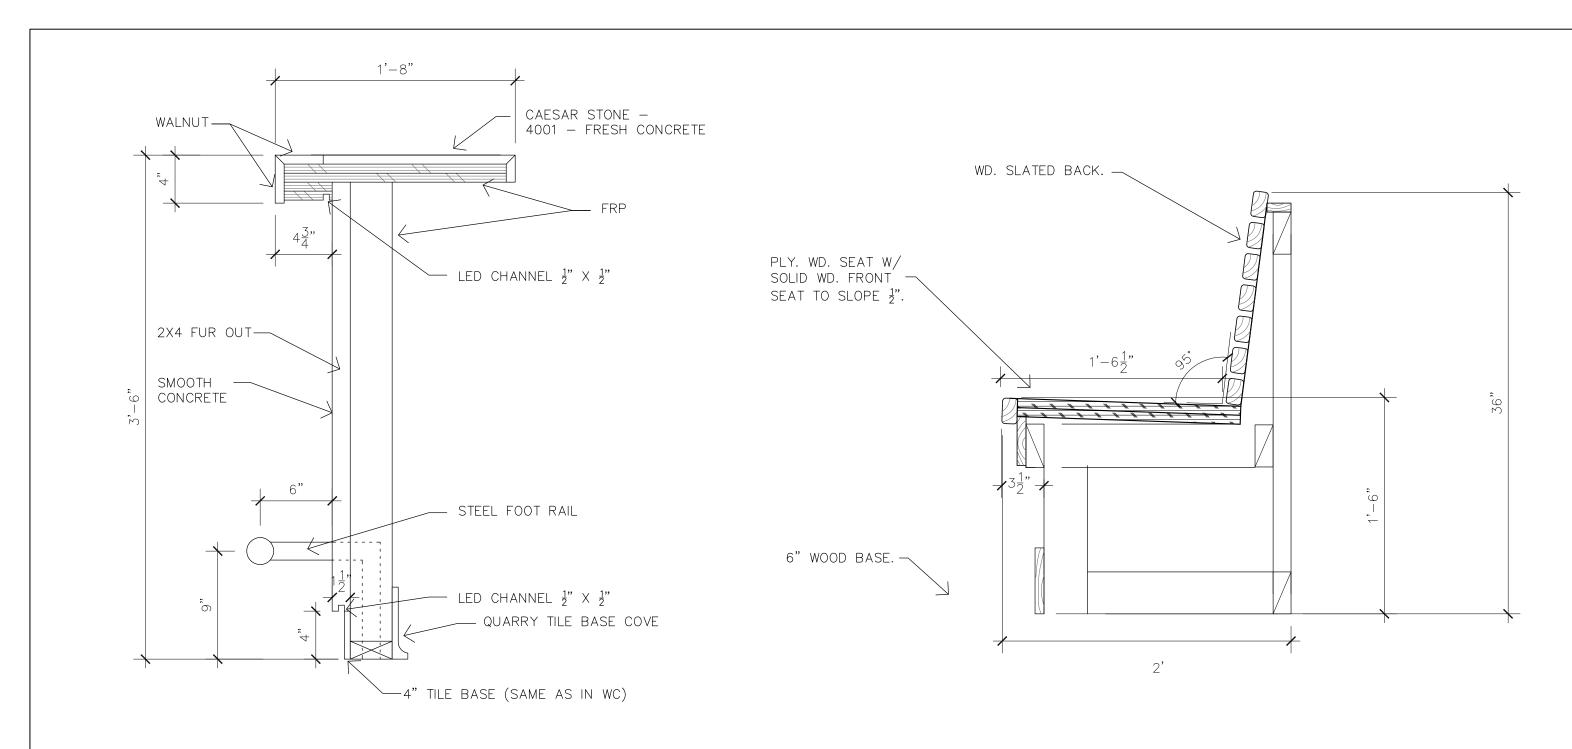

03 SECT. DETAIL @ SERVICE BAR

04 BANQUETTE - SIDE VIEW
1-1/2" = 1'-0"

|  | PROJECT:     | la viuda negra     |
|--|--------------|--------------------|
|  | DESCRIPTION: | DETAILS            |
|  | SCALE:       | $1 \ 1/2" = 1'-0"$ |
|  | DATE:        | JULY 16, 2018      |