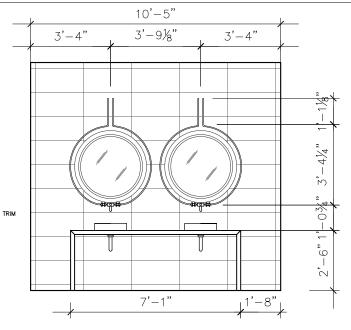

08 SIDE BAR ELEVATION

1/4" = 1'-0"

**09** FRONT BAR 1/4" = 1'-0"

 $10^{\frac{\text{VANITY ELEVATION}}{1/4" = 1'-0"}}$ 

1 1 SIDE REST ELEVATION 1/4" = 1'-0"

12 BACK REST ELEVATION

1/4" = 1'-0"

 $13^{\frac{\text{SIDE REST ELEVATION}}{1/4" = 1'-0"}}$ 