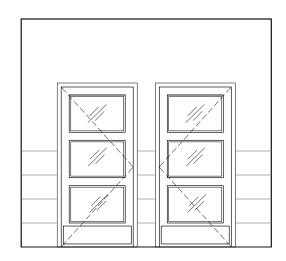

 $14\frac{\text{WC ELEVATION}}{1/4" = 1'-0"}$ 

|  | PROJECT:     | la viuda negra  |
|--|--------------|-----------------|
|  | DESCRIPTION: | ELEVATIONS      |
|  | SCALE:       | 1/4" = $1'-0$ " |
|  | DATE:        | JULY 16, 2018   |