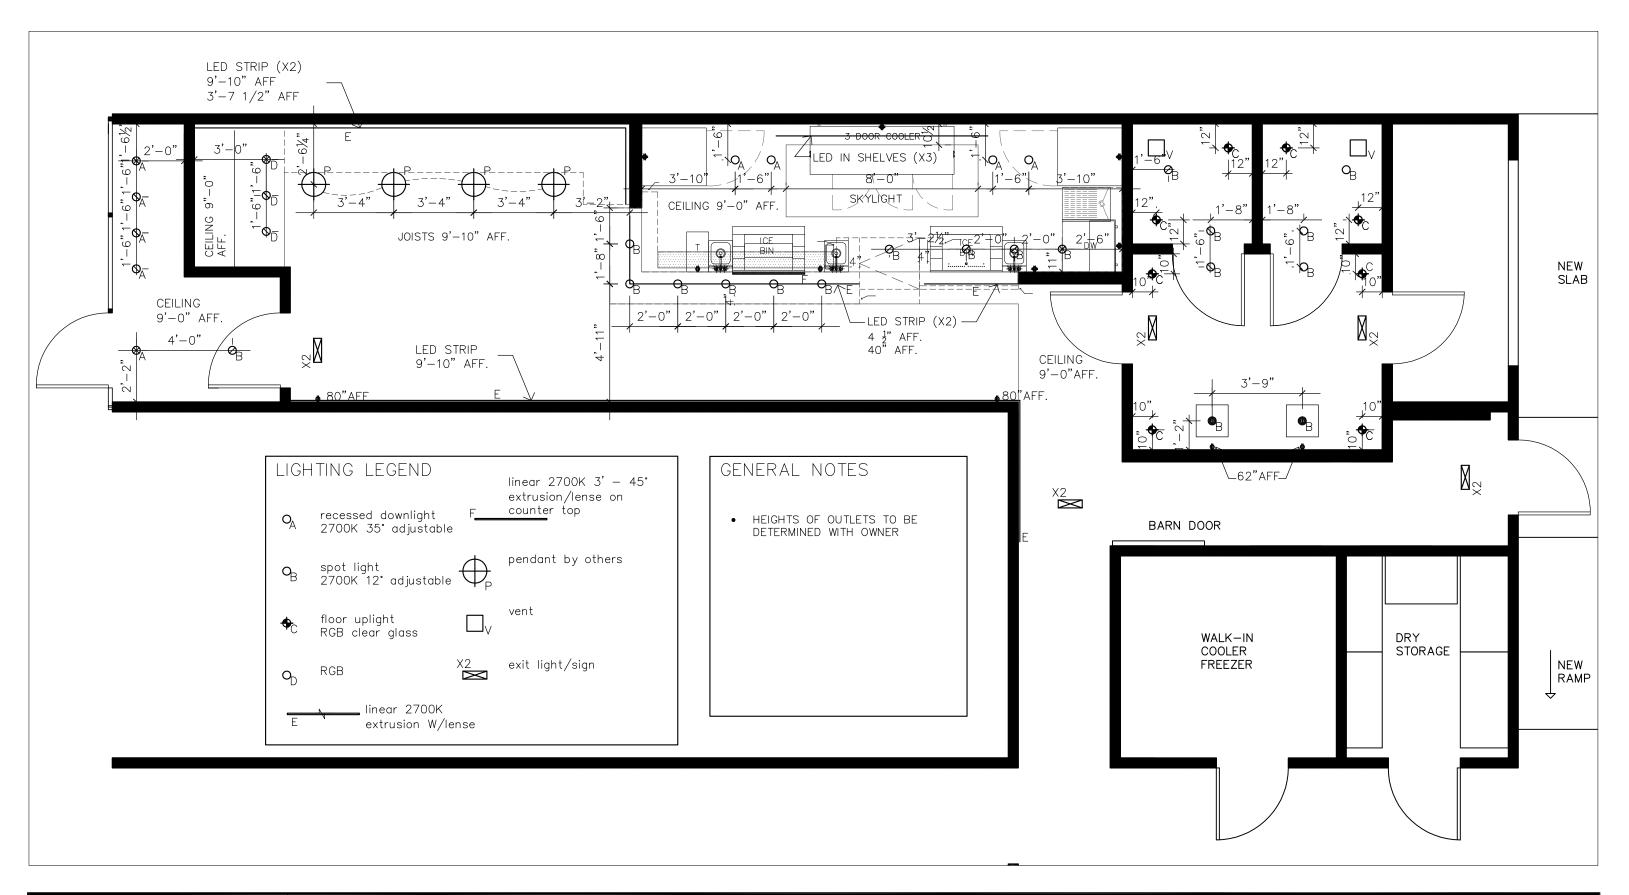

|  | PROJECT:     | LA VIUDA NEGRA |
|--|--------------|----------------|
|  | DESCRIPTION: | CONSTRUCTION   |
|  | SCALE:       | 1/4" = 1'-0"   |
|  | DATE:        | JULY 16, 2018  |

|  | PROJECT:     | LA VIUDA NEGRA  |
|--|--------------|-----------------|
|  | DESCRIPTION: | RCP             |
|  | SCALE:       | 1/4" = $1'-0$ " |
|  | DATE:        | JULY 16, 2018   |