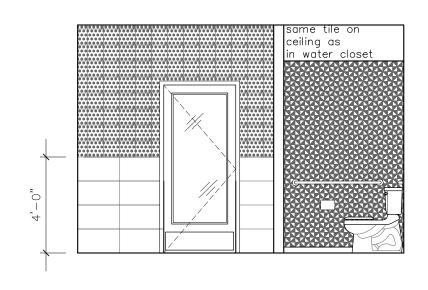

 $14\frac{\text{WC ELEVATION}}{1/4" = 1'-0"}$ 

|  | PROJECT:     | la viuda negra  |
|--|--------------|-----------------|
|  | DESCRIPTION: | ELEVATIONS      |
|  | SCALE:       | 1/4" = $1'-0$ " |
|  | DATE:        | JULY 16, 2018   |