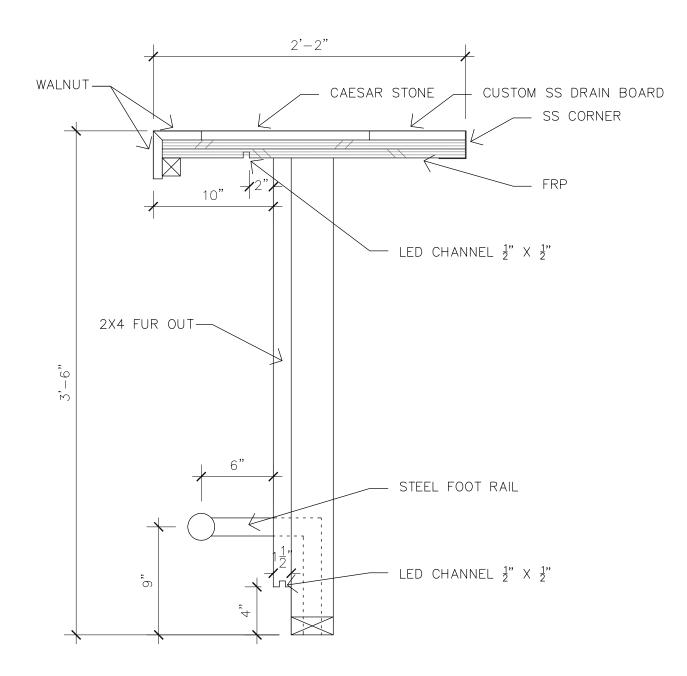

03 SECT. DETAIL @ SERVICE BAR

04 BANQUETTE - SIDE VIEW
1-1/2" = 1'-0"

|  | PROJECT:     | la viuda negra     |
|--|--------------|--------------------|
|  | DESCRIPTION: | DETAILS            |
|  | SCALE:       | $1 \ 1/2" = 1'-0"$ |
|  | DATE:        | JULY 16, 2018      |