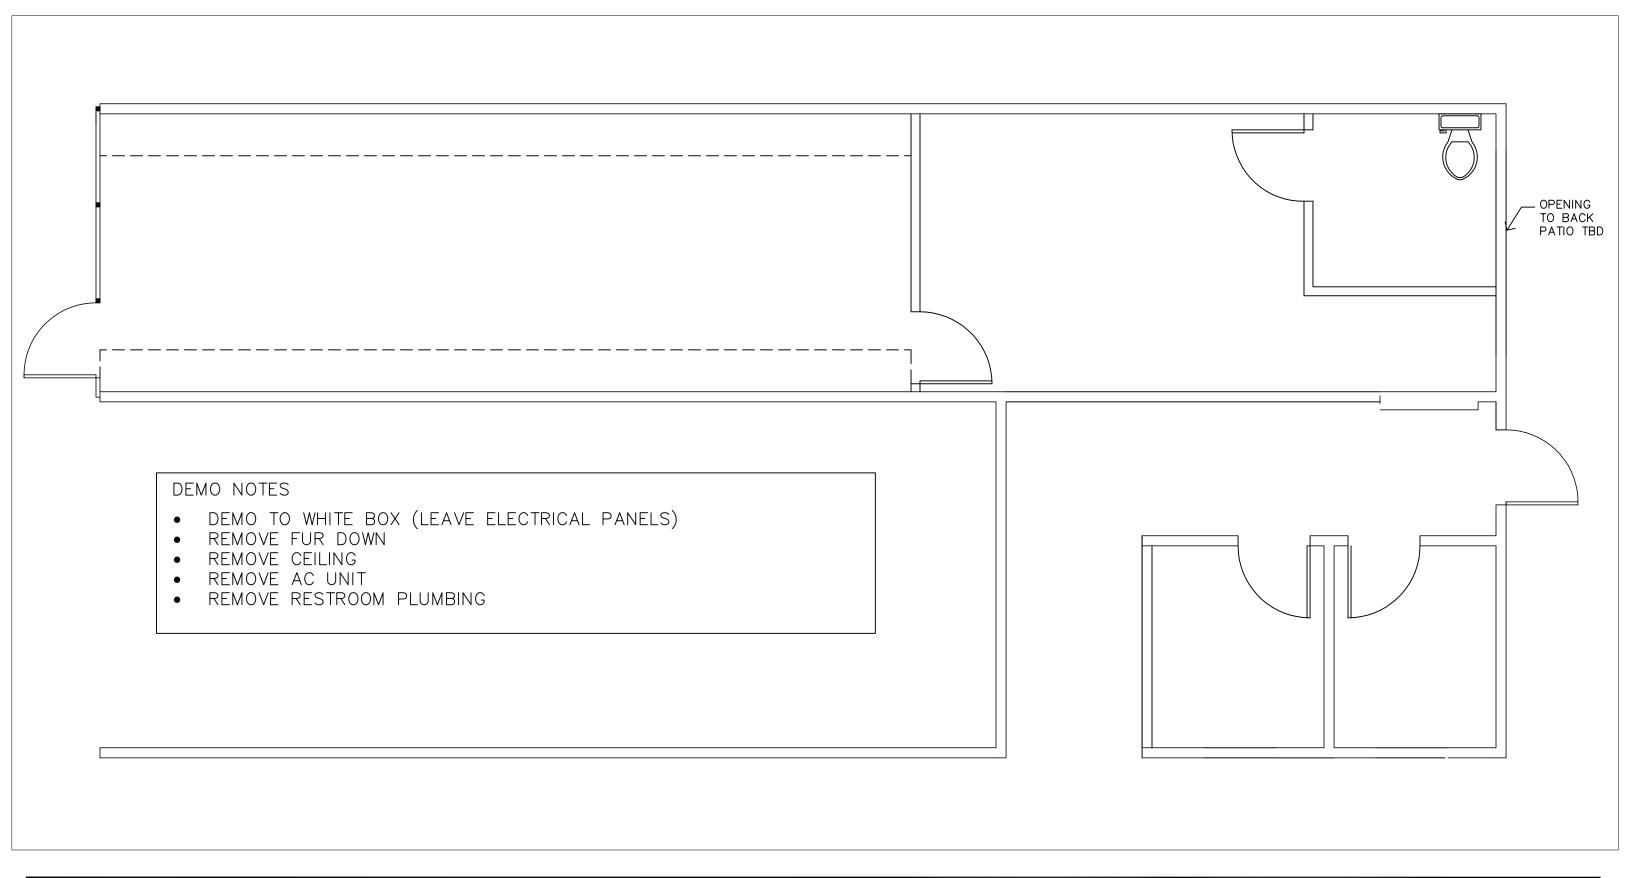

|  | PROJECT:     | LA VIUDA NEGRA        |
|--|--------------|-----------------------|
|  | DESCRIPTION: | DEMOLITION FLOOR PLAN |
|  | SCALE:       | 1/4" = 1'-0"          |
|  | DATE:        | JUNE 21, 2018         |