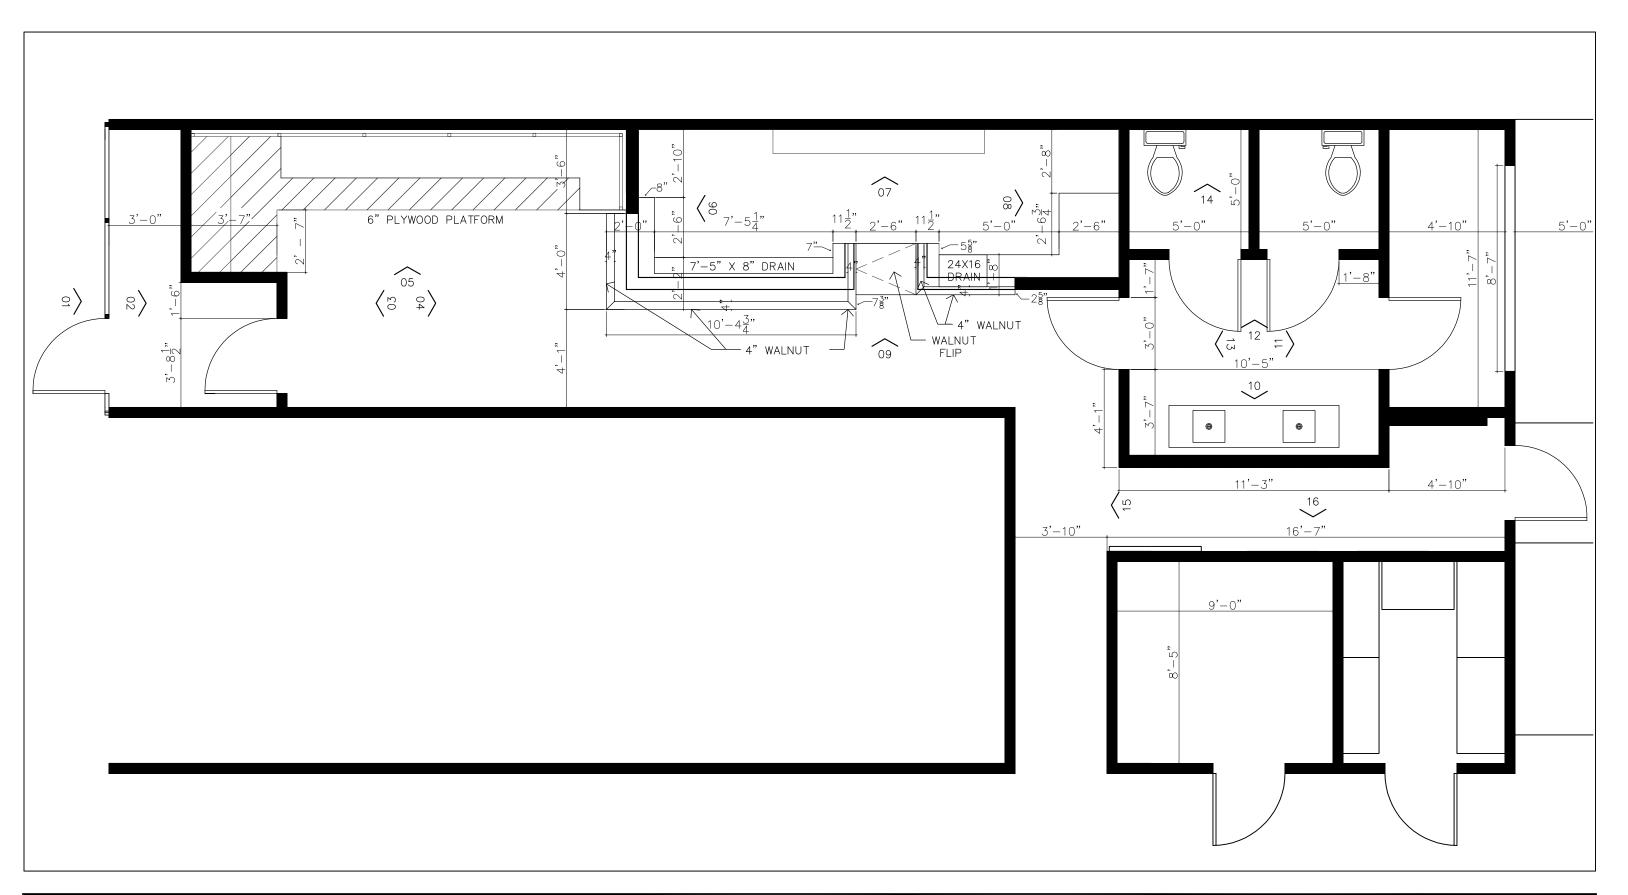

|  | PROJECT:     | LA VIUDA NEGRA |
|--|--------------|----------------|
|  | DESCRIPTION: | CONSTRUCTION   |
|  | SCALE:       | 1/4" = 1'-0"   |
|  | DATE:        | JULY 16, 2018  |

|  | PROJECT:     | LA VIUDA NEGRA  |
|--|--------------|-----------------|
|  | DESCRIPTION: | RCP             |
|  | SCALE:       | 1/4" = $1'-0$ " |
|  | DATE:        | JULY 16, 2018   |