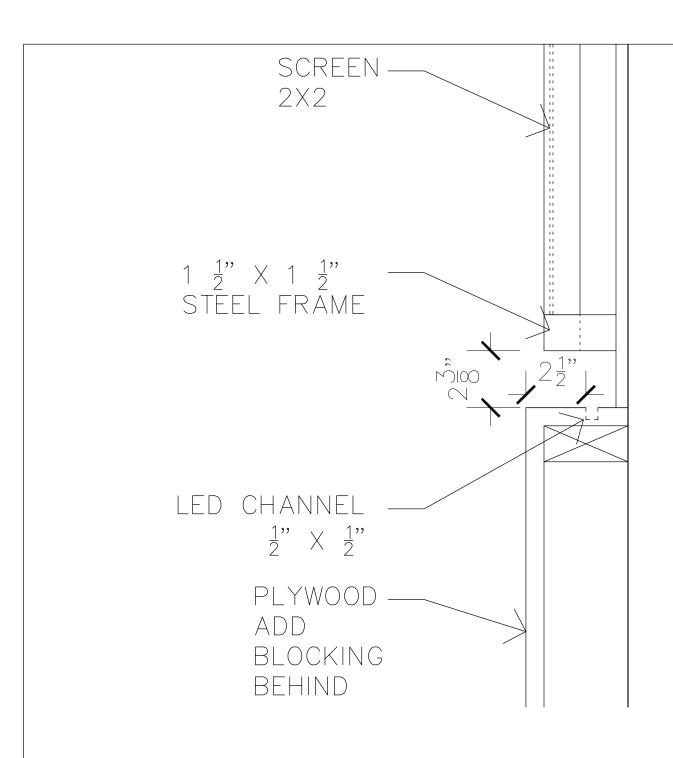

## 01 SECT. DETAIL @ CAGE 3" = 1'-0"

02 SECT. DETAIL MAIN BAR
1-1/2" = 1'-0"

| PROJECT:     | LA VIUDA NEGRA |
|--------------|----------------|
| DESCRIPTION: | DETAILS        |
| SCALE:       | AS NOTED       |
| DATE:        | JULY 16, 2018  |