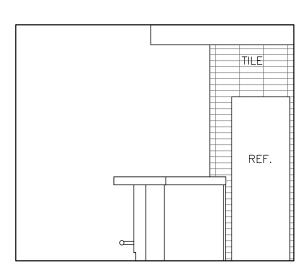

 $01 \frac{\text{STOREFRONT ELEVATION}}{\frac{1}{4} = \frac{1}{-0}}$ 

**02** FRONT ELEVATION

1/4" = 1'-0"

**03** DJ ELEVATION 1/4" = 1'-0"

04 SIDE BAR ELEVATION

1/4" = 1'-0"

05 LOUNGE ELEVATION

1/4" = 1'-0"