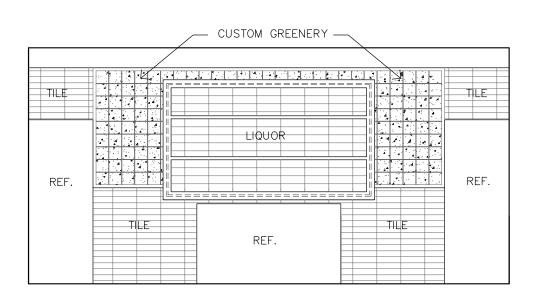

06 SIDE BAR ELEVATION

1/4" = 1'-0"

**07** BACK BAR ELEVATION

1/4" = 1'-0"

|  | PROJECT:     | la viuda negra |
|--|--------------|----------------|
|  | DESCRIPTION: | ELEVATIONS     |
|  | SCALE:       | 1/4" = 1'-0"   |
|  | DATE:        | JULY 16, 2018  |